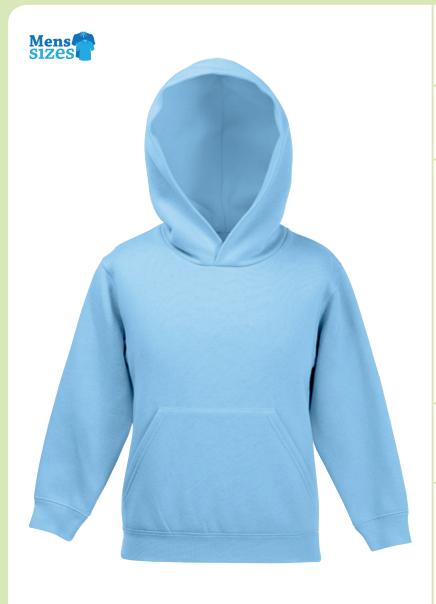

# **KIDS PREMIUM HOODED SWEAT**

62-037-0 CHILDREN'S

#### Fabric:

70% cotton, 30% polyester

# Weight:

280gm/m<sup>2</sup>

## **Care instructions**

- Hooded Sweat (62-037-0) also available in Men's (62-152-0)
- Single jersey back neck tape
- Double fabric hood without draw cord, in-line with European childrenswear legislation
- Front pouch pocket
- Waist and cuff in cotton/elastane rib

### Colourways

30 36 40 51 52 94 White Black Royal Blue Light Pink Heather Grey AZ YT Deep Navy Sky Blue

<sup>\*</sup>Measure across garment 1cm down from armholes
\*\*Measure from highest point of shoulder to bottom edge of garment